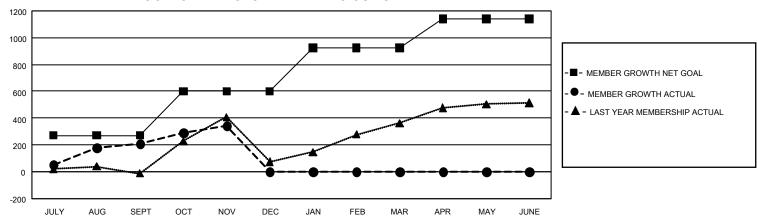

## GMT Constitutional Area 8, Group E

REPORT DOES NOT INCLUDE CLUBS IN UNDISTRICTED AREAS.

| Clubs                 |               |           |               | Members               |                          |                         |                                              |
|-----------------------|---------------|-----------|---------------|-----------------------|--------------------------|-------------------------|----------------------------------------------|
| RESULTS FOR 2022-2023 |               |           |               | RESULTS FOR 2022-2023 |                          |                         |                                              |
| QUARTER               | NEW CLUB GOAL | NEW CLUBS | DROPPED CLUBS | QUARTER ME            | EMBER GROWTH NET<br>GOAL | MEMBER GROWTH<br>ACTUAL | DROPPED MEMBERS ACTUAL (including transfers) |
| JULY/AUG/SEPT         | 21            | 4         | 1             | JULY/AUG/SEPT         | 270                      | 365                     | 131                                          |
| OCT/NOV/DEC           | 24            | 1         | 1             | OCT/NOV/DEC           | 330                      | 279                     | 134                                          |
| JAN/FEB/MAR           | 30            | 0         | 0             | JAN/FEB/MAR           | 325                      | 0                       | 0                                            |
| APR/MAY/JUNE          | 27            | 0         | 0             | APR/MAY/JUNE          | 217                      | 0                       | 0                                            |

## GOALS AND ACTUAL MEMBERS CUMULATIVE

| DROPPED CLUBS: 2 |     | 120 CLUBS OF 279 ADDED 1<br>OR MORE NEW MEMBERS | GENDER DISTRIBUTION                  |                |  |
|------------------|-----|-------------------------------------------------|--------------------------------------|----------------|--|
|                  |     |                                                 | MALE 4,234 (57.32%)                  |                |  |
|                  |     |                                                 | FEMALE                               | 3,144 (42.57%) |  |
| DROPPED MEMBERS  |     |                                                 | NON BINARY                           | 1 (0.01%)      |  |
| DECEASED         | 15  |                                                 | PREFER NOT TO ANSWER                 | 7 (0.09%)      |  |
| CLUB CANCELLED   | 18  |                                                 | TOTAL FAMILY UNIT MEMBERS 1.7        |                |  |
| OTHER            | 232 | CLICK HERE FOR                                  | TO THE TARMET OF THE MEMBERS         |                |  |
| TOTAL            | 265 | CUMULATIVE MEMBERSHIP  DATA                     | FAMILY MEMBERS PAYING HALF DUES 1,06 |                |  |