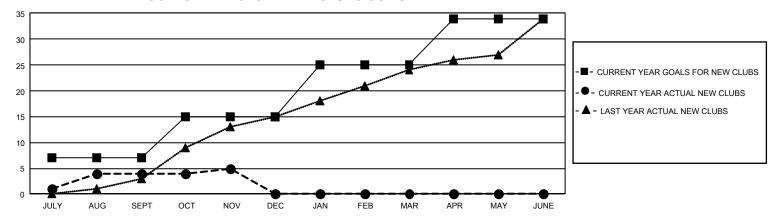

## GMT Constitutional Area 8, Group E

REPORT DOES NOT INCLUDE CLUBS IN UNDISTRICTED AREAS.

| Clubs                 |               |           |               | Members               |                          |                         |                                              |
|-----------------------|---------------|-----------|---------------|-----------------------|--------------------------|-------------------------|----------------------------------------------|
| RESULTS FOR 2022-2023 |               |           |               | RESULTS FOR 2022-2023 |                          |                         |                                              |
| QUARTER               | NEW CLUB GOAL | NEW CLUBS | DROPPED CLUBS | QUARTER ME            | EMBER GROWTH NET<br>GOAL | MEMBER GROWTH<br>ACTUAL | DROPPED MEMBERS ACTUAL (including transfers) |
| JULY/AUG/SEPT         | 21            | 4         | 1             | JULY/AUG/SEPT         | 270                      | 365                     | 131                                          |
| OCT/NOV/DEC           | 24            | 1         | 1             | OCT/NOV/DEC           | 330                      | 279                     | 134                                          |
| JAN/FEB/MAR           | 30            | 0         | 0             | JAN/FEB/MAR           | 325                      | 0                       | 0                                            |
| APR/MAY/JUNE          | 27            | 0         | 0             | APR/MAY/JUNE          | 217                      | 0                       | 0                                            |

## GOALS AND ACTUAL NEW CLUBS CUMULATIVE